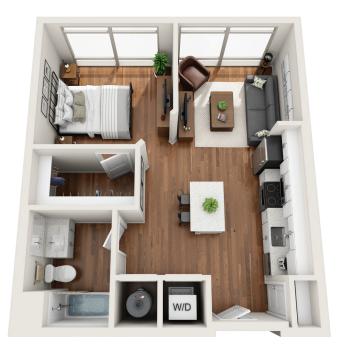

## THEYARD

**A2** 

STUDIO / 1 BA

702 SQ FT

Pricing and availability are subject to change. Rent is based on monthly frequency. Additional fees may apply, such as but not limited to package delivery, trash, water, amenities, etc. Floor plans are artist's rendering. All dimensions are approximate. Actual product and specifications may vary in dimension or detail. Not all features are available in every apartment. Please see a representative for details.