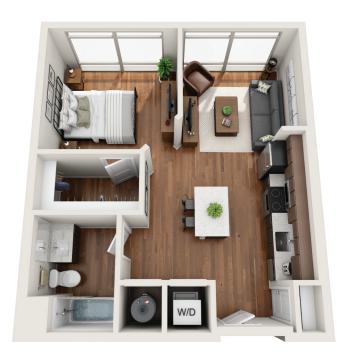

## THEYARD

**A2** 

STUDIO / 1 BA

702 SQ FT

Pricing and availability are subject to change. Rent is based on monthly frequency. Additional fees may apply, such as but not limited to package delivery, trash, water, amenities, etc. Floor plans are artist's rendering. All dimensions are approximate. Actual product and specifications may vary in dimension or detail. Not all features are available in every apartment. Please see a representative for details.