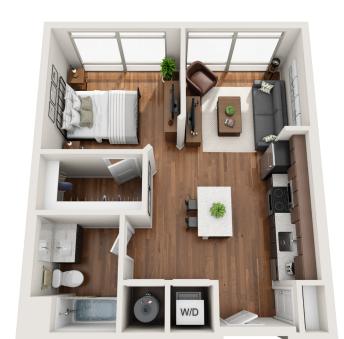

## THEYARD

STUDIO / 1 BA

680 SQ FT

Pricing and availability are subject to change. Rent is based on monthly frequency. Additional fees may apply, such as but not limited to package delivery, trash, water, amenities, etc. Floor plans are artist's rendering. All dimensions are approximate. Actual product and specifications may vary in dimension or detail. Not all features are available in every apartment. Please see a representative for details.