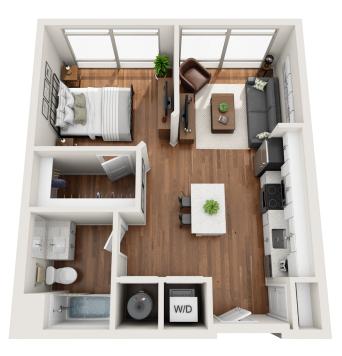

## THEYARD

STUDIO / 1 BA

680 SQ FT

Pricing and availability are subject to change. Rent is based on monthly frequency. Additional fees may apply, such as but not limited to package delivery, trash, water, amenities, etc. Floor plans are artist's rendering. All dimensions are approximate. Actual product and specifications may vary in dimension or detail. Not all features are available in every apartment. Please see a representative for details.