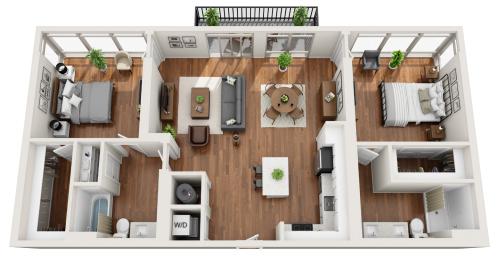

## THEYARD

D4

2 BR / 2 BA

1,300 SQ FT

Pricing and availability are subject to change. Rent is based on monthly frequency. Additional fees may apply, such as but not limited 👸 🗈 to package delivery, trash, water, amenities, etc. Floor plans are artist's rendering. All dimensions are approximate. Actual product and specifications may vary in dimension or detail. Not all features are available in every apartment. Please see a representative for details.