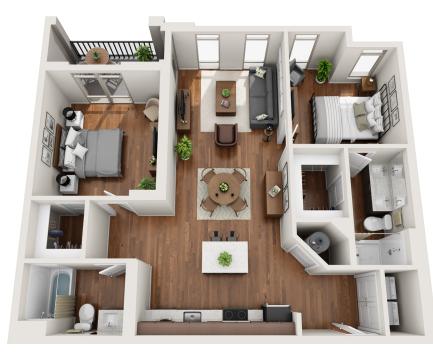

## THEYARD

E1

2 BR / 2 BA

1,100 SQ FT

specifications may vary in dimension or detail. Not all features are available in every apartment. Please see a representative for details.

**DARK TWO-TONE FINISH** 

The Yard features three distinct "zones," each with its own vibe, including design and experience nuances.