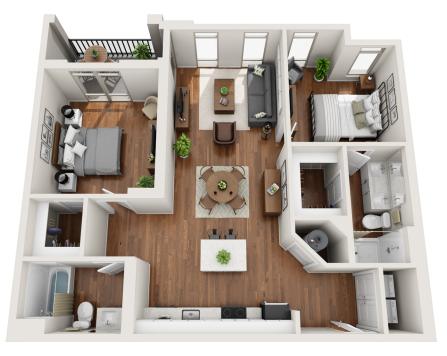

## THEYARD

E1

2 BR / 2 BA

1,100 SQ FT

specifications may vary in dimension or detail. Not all features are available in every apartment. Please see a representative for details.

**DARK TWO-TONE FINISH** 

The Yard features three distinct "zones," each with its own vibe, including design and experience nuances.