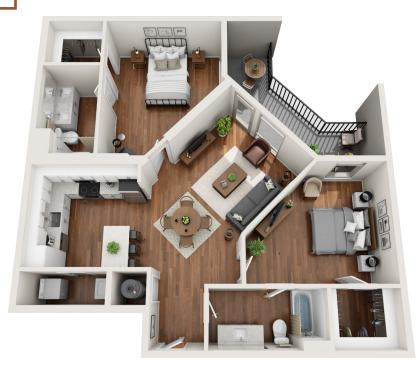

## THEYARD

2 BR / 2 BA

1,208 SQ FT

to package delivery, trash, water, amenities, etc. Floor plans are artist's rendering. All dimensions are approximate. Actual product and specifications may vary in dimension or detail. Not all features are available in every apartment. Please see a representative for details.