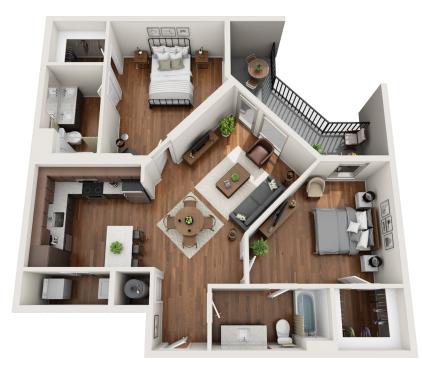

## THEYARD

2 BR / 2 BA

1,208 SQ FT

to package delivery, trash, water, amenities, etc. Floor plans are artist's rendering. All dimensions are approximate. Actual product and specifications may vary in dimension or detail. Not all features are available in every apartment. Please see a representative for details.