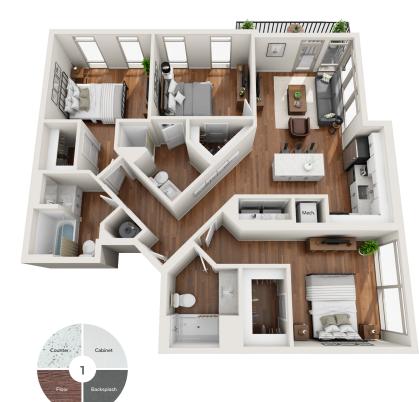

## THEYARD

This is just one of 20 smart designs spanning studio, one, two, and three bedroom configurations.

Preview all designs at THEYARDIVANHOE.com

Pricing and availability are subject to change. Rent is based on monthly frequency. Additional fees may apply, such as but not limited to package delivery, trash, water, amenities, etc. Floor plans are artist's rendering. All dimensions are approximate. Actual product and specifications may vary in dimension or detail. Not all features are available in every apartment. Please see a representative for details.