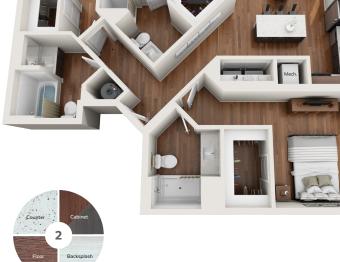

## THEYARD

This is just one of 20 smart designs spanning studio, one, two, and three bedroom configurations.

Preview all designs at THEYARDIVANHOE.com

Pricing and availability are subject to change. Rent is based on monthly frequency. Additional fees may apply, such as but not limited to package delivery, trash, water, amenities, etc. Floor plans are artist's rendering. All dimensions are approximate. Actual product and specifications may vary in dimension or detail. Not all features are available in every apartment. Please see a representative for details.